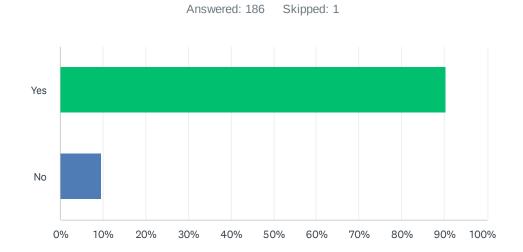

| ANSWER CHOICES | RESPONSES |     |
|----------------|-----------|-----|
| Yes            | 90.32%    | 168 |
| No             | 9.68%     | 18  |
| TOTAL          |           | 186 |

| ANSWER CHOICES | RESPONSES |    |
|----------------|-----------|----|
| Yes            | 82.61%    | 52 |
| No             | 17.39%    | 32 |
| TOTAL          | 18        | 84 |