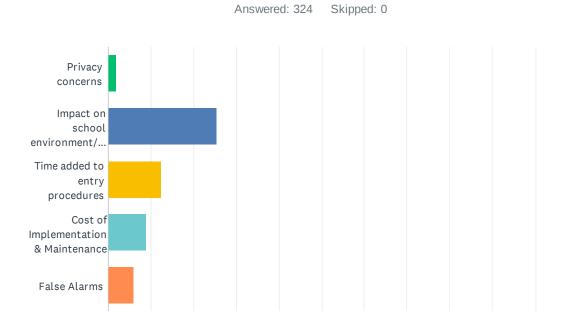

80%

| ANSWER CHOICES                               | RESPONSES |     |
|----------------------------------------------|-----------|-----|
| Privacy concerns                             | 1.85%     | 6   |
| Impact on school environment/student anxiety | 25.31%    | 82  |
| Time added to entry procedures               | 12.35%    | 40  |
| Cost of Implementation & Maintenance         | 8.95%     | 29  |
| False Alarms                                 | 5.86%     | 19  |
| No Concerns                                  | 45.68%    | 148 |
| TOTAL                                        |           | 324 |