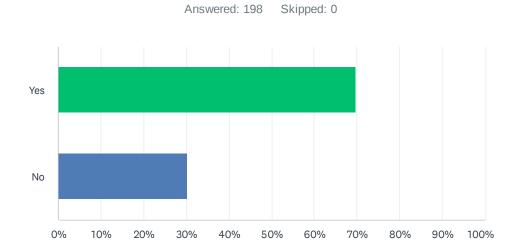

| ANSWER CHOICES | RESPONSES |     |
|----------------|-----------|-----|
| Yes            | 69.70%    | 138 |
| No             | 30.30%    | 60  |
| TOTAL          |           | 198 |

| ANSWER CHOICES | RESPONSES |     |
|----------------|-----------|-----|
| Yes            | 66.50%    | 131 |
| No             | 33.50%    | 66  |
| TOTAL          |           | 197 |