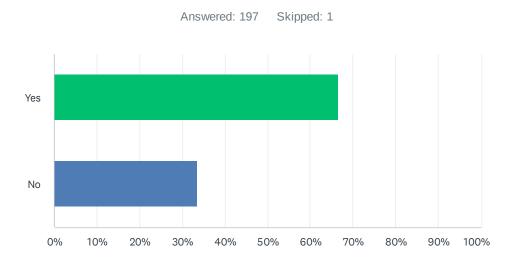

| ANSWER CHOICES | RESPONSES |     |
|----------------|-----------|-----|
| Yes            | 69.70%    | 138 |
| No             | 30.30%    | 60  |
| TOTAL          |           | 198 |

| ANSWER CHOICES | RESPONSES |     |
|----------------|-----------|-----|
| Yes            | 66.50%    | 131 |
| No             | 33.50%    | 66  |
| TOTAL          |           | 197 |