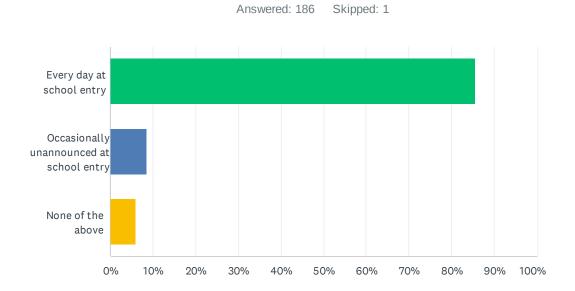

| ANSWER CHOICES                           | RESPONSES |     |
|------------------------------------------|-----------|-----|
| Every day at school entry                | 85.48%    | 159 |
| Occasionally unannounced at school entry | 8.60%     | 16  |
| None of the above                        | 5.91%     | 11  |
| TOTAL                                    |           | 186 |