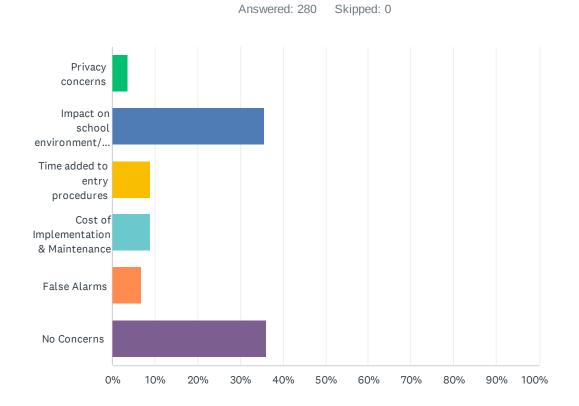

| ANSWER CHOICES                               | RESPONSES |     |
|----------------------------------------------|-----------|-----|
| Privacy concerns                             | 3.57%     | 10  |
| Impact on school environment/student anxiety | 35.71%    | 100 |
| Time added to entry procedures               | 8.93%     | 25  |
| Cost of Implementation & Maintenance         | 8.93%     | 25  |
| False Alarms                                 | 6.79%     | 19  |
| No Concerns                                  | 36.07%    | 101 |
| TOTAL                                        |           | 280 |