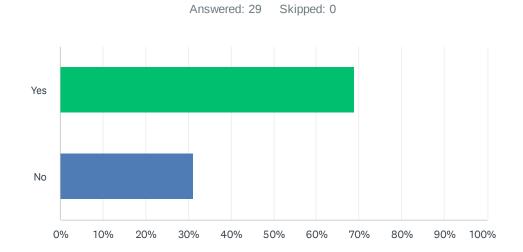

| ANSWER CHOICES | RESPONSES |    |
|----------------|-----------|----|
| Yes            | 68.97%    | 20 |
| No             | 31.03%    | 9  |
| TOTAL          |           | 29 |

| ANSWER CHOICES | RESPONSES |    |
|----------------|-----------|----|
| Yes            | 55.17%    | 16 |
| No             | 44.83%    | 13 |
| TOTAL          |           | 29 |