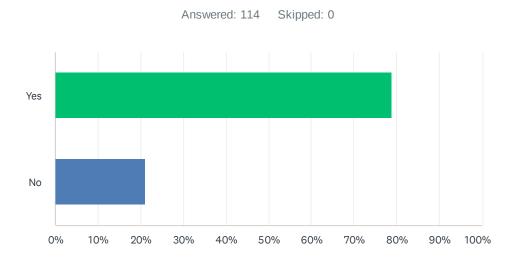

| ANSWER CHOICES | RESPONSES |     |
|----------------|-----------|-----|
| Yes            | 85.96%    | 98  |
| No             | 14.04%    | 16  |
| TOTAL          |           | 114 |

| ANSWER CHOICES | RESPONSES |     |
|----------------|-----------|-----|
| Yes            | 78.95%    | 90  |
| No             | 21.05%    | 24  |
| TOTAL          |           | 114 |