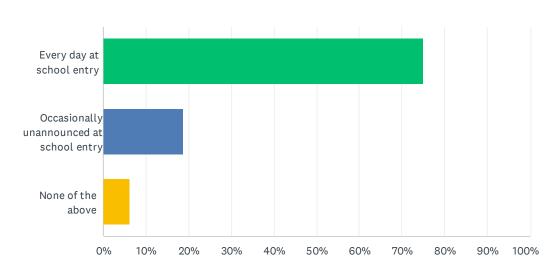

| ANSWER CHOICES                           | RESPONSES |    |
|------------------------------------------|-----------|----|
| Every day at school entry                | 75.00%    | 24 |
| Occasionally unannounced at school entry | 18.75%    | 6  |
| None of the above                        | 6.25%     | 2  |
| TOTAL                                    |           | 32 |