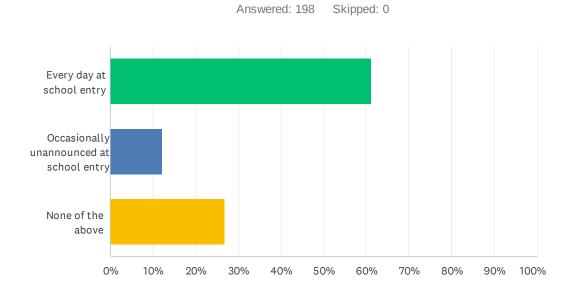

| ANSWER CHOICES                           | RESPONSES |     |
|------------------------------------------|-----------|-----|
| Every day at school entry                | 61.11%    | 121 |
| Occasionally unannounced at school entry | 12.12%    | 24  |
| None of the above                        | 26.77%    | 53  |
| TOTAL                                    |           | 198 |