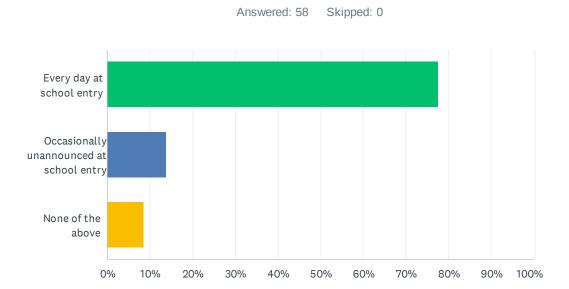

| ANSWER CHOICES                           | RESPONSES |    |
|------------------------------------------|-----------|----|
| Every day at school entry                | 77.59%    | 45 |
| Occasionally unannounced at school entry | 13.79%    | 8  |
| None of the above                        | 8.62%     | 5  |
| TOTAL                                    |           | 58 |