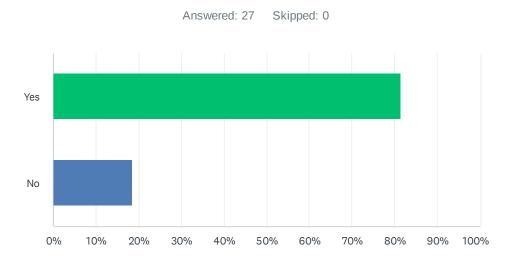

| ANSWER CHOICES | RESPONSES |    |
|----------------|-----------|----|
| Yes            | 85.19%    | 23 |
| No             | 14.81%    | 4  |
| TOTAL          |           | 27 |

| ANSWER CHOICES | RESPONSES |    |
|----------------|-----------|----|
| Yes            | 81.48%    | 22 |
| No             | 18.52%    | 5  |
| TOTAL          |           | 27 |