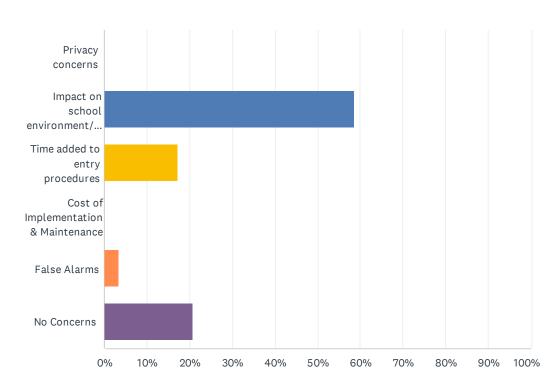

| ANSWER CHOICES                               | RESPONSES |    |
|----------------------------------------------|-----------|----|
| Privacy concerns                             | 0.00%     | 0  |
| Impact on school environment/student anxiety | 58.62%    | 17 |
| Time added to entry procedures               | 17.24%    | 5  |
| Cost of Implementation & Maintenance         | 0.00%     | 0  |
| False Alarms                                 | 3.45%     | 1  |
| No Concerns                                  | 20.69%    | 6  |
| TOTAL                                        |           | 29 |