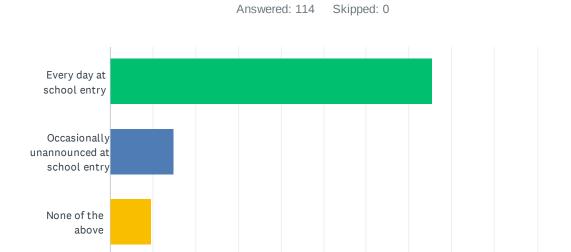

| ANSWER CHOICES                           | RESPONSES |     |
|------------------------------------------|-----------|-----|
| Every day at school entry                | 76.43%    | 214 |
| Occasionally unannounced at school entry | 13.21%    | 37  |
| None of the above                        | 10.36%    | 29  |
| TOTAL                                    |           | 280 |