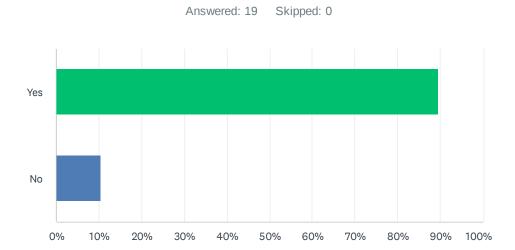

100%

90%

| ANSWER CHOICES | RESPONSES |    |
|----------------|-----------|----|
| Yes            | 89.47%    | 17 |
| No             | 10.53%    | 2  |
| TOTAL          |           | 19 |

| ANSWER CHOICES | RESPONSES |    |
|----------------|-----------|----|
| Yes            | 84.21%    | 16 |
| No             | 15.79%    | 3  |
| TOTAL          |           | 19 |