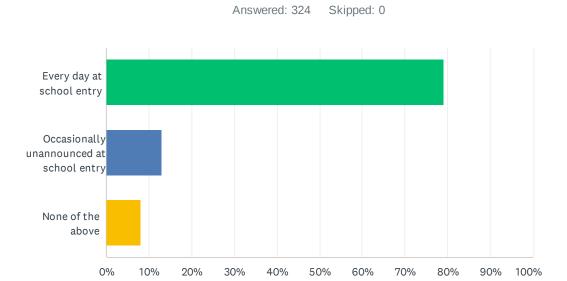

100%

90%

| ANSWER CHOICES                           | RESPONSES |     |
|------------------------------------------|-----------|-----|
| Every day at school entry                | 79.01%    | 256 |
| Occasionally unannounced at school entry | 12.96%    | 42  |
| None of the above                        | 8.02%     | 26  |
| TOTAL                                    |           | 324 |