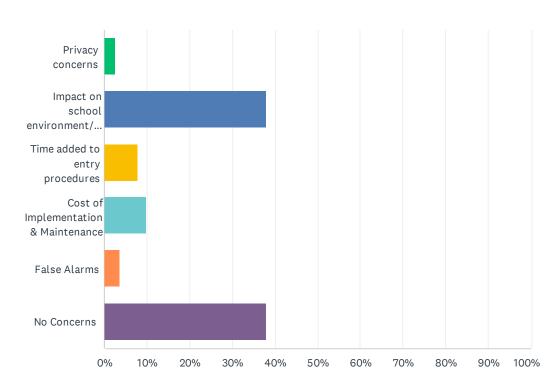

| ANSWER CHOICES                               | RESPONSES |     |
|----------------------------------------------|-----------|-----|
| Privacy concerns                             | 3.57%     | 10  |
| Impact on school environment/student anxiety | 35.71%    | 100 |
| Time added to entry procedures               | 8.93%     | 25  |
| Cost of Implementation & Maintenance         | 8.93%     | 25  |
| False Alarms                                 | 6.79%     | 19  |
| No Concerns                                  | 36.07%    | 101 |
| TOTAL                                        |           | 280 |