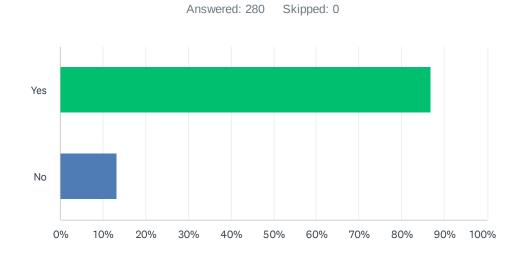

| ANSWER CHOICES | RESPONSES |     |
|----------------|-----------|-----|
| Yes            | 86.79%    | 243 |
| No             | 13.21%    | 37  |
| TOTAL          |           | 280 |

| ANSWER CHOICES | RESPONSES |     |
|----------------|-----------|-----|
| Yes            | 78.34%    | 217 |
| No             | 21.66%    | 60  |
| TOTAL          |           | 277 |