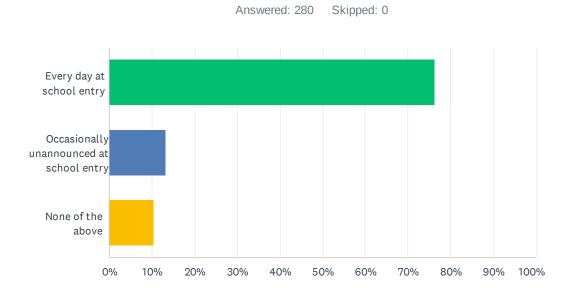

| ANSWER CHOICES                           | RESPONSES |     |
|------------------------------------------|-----------|-----|
| Every day at school entry                | 76.43%    | 214 |
| Occasionally unannounced at school entry | 13.21%    | 37  |
| None of the above                        | 10.36%    | 29  |
| TOTAL                                    |           | 280 |