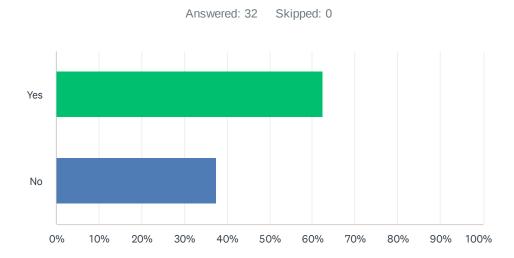

| ANSWER CHOICES | RESPONSES |    |
|----------------|-----------|----|
| Yes            | 78.13%    | 25 |
| No             | 21.88%    | 7  |
| TOTAL          |           | 32 |

| ANSWER CHOICES | RESPONSES |    |
|----------------|-----------|----|
| Yes            | 62.50%    | 20 |
| No             | 37.50%    | 12 |
| TOTAL          |           | 32 |