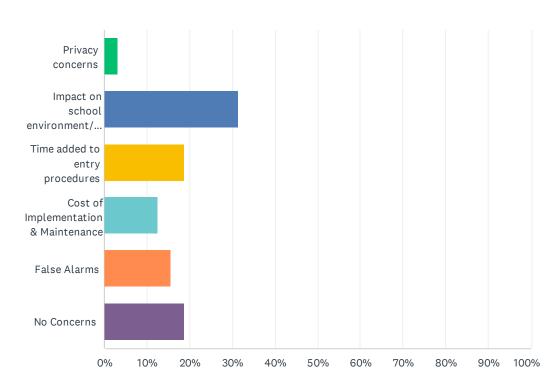

| ANSWER CHOICES                               | RESPONSES |    |
|----------------------------------------------|-----------|----|
| Privacy concerns                             | 3.13%     | 1  |
| Impact on school environment/student anxiety | 31.25%    | 10 |
| Time added to entry procedures               | 18.75%    | 6  |
| Cost of Implementation & Maintenance         | 12.50%    | 4  |
| False Alarms                                 | 15.63%    | 5  |
| No Concerns                                  | 18.75%    | 6  |
| TOTAL                                        |           | 32 |