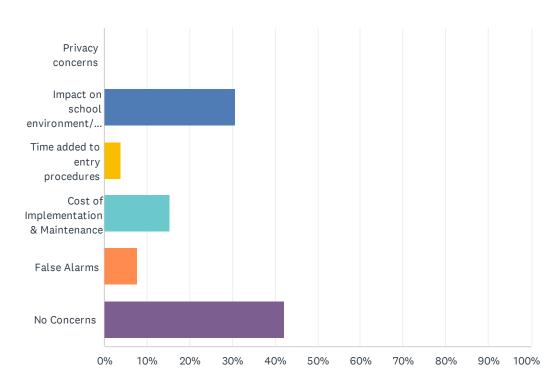

No Concerns

10%

20%

30%

40%

50%

60%

70%

80%

| ANSWER CHOICES                               | RESPONSES |     |
|----------------------------------------------|-----------|-----|
| Privacy concerns                             | 1.85%     | 6   |
| Impact on school environment/student anxiety | 25.31%    | 82  |
| Time added to entry procedures               | 12.35%    | 40  |
| Cost of Implementation & Maintenance         | 8.95%     | 29  |
| False Alarms                                 | 5.86%     | 19  |
| No Concerns                                  | 45.68%    | 148 |
| TOTAL                                        |           | 324 |