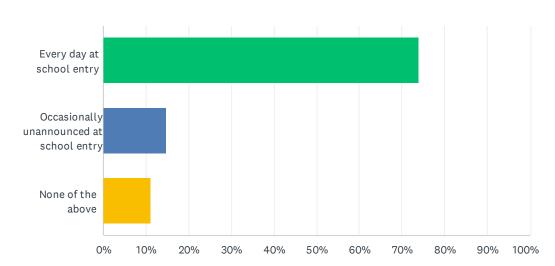

100%

90%

| ANSWER CHOICES                           | RESPONSES |     |
|------------------------------------------|-----------|-----|
| Every day at school entry                | 79.01%    | 256 |
| Occasionally unannounced at school entry | 12.96%    | 42  |
| None of the above                        | 8.02%     | 26  |
| TOTAL                                    |           | 324 |