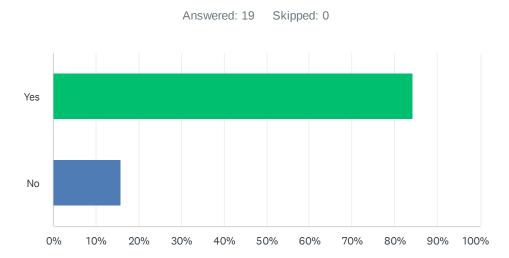

100%

90%

| ANSWER CHOICES | RESPONSES |    |
|----------------|-----------|----|
| Yes            | 89.47%    | 17 |
| No             | 10.53%    | 2  |
| TOTAL          |           | 19 |

| ANSWER CHOICES | RESPONSES |    |
|----------------|-----------|----|
| Yes            | 84.21%    | 16 |
| No             | 15.79%    | 3  |
| TOTAL          |           | 19 |