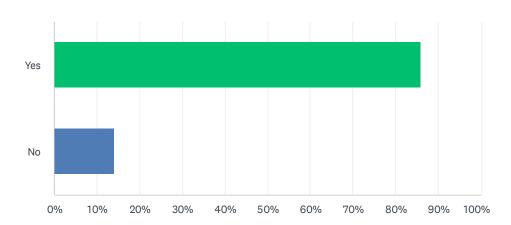

| ANSWER CHOICES | RESPONSES |    |
|----------------|-----------|----|
| Yes            | 68.97%    | 20 |
| No             | 31.03%    | 9  |
| TOTAL          |           | 29 |

| ANSWER CHOICES | RESPONSES |    |
|----------------|-----------|----|
| Yes            | 55.17%    | 16 |
| No             | 44.83%    | 13 |
| TOTAL          |           | 29 |