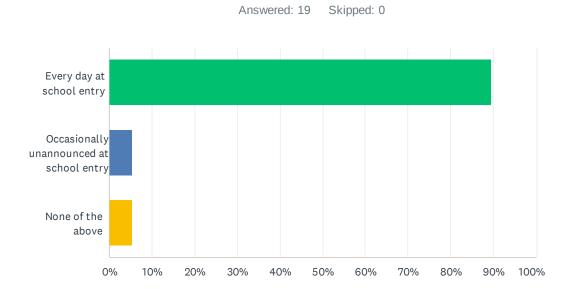

| ANSWER CHOICES                           | RESPONSES |    |
|------------------------------------------|-----------|----|
| Every day at school entry                | 89.47%    | 17 |
| Occasionally unannounced at school entry | 5.26%     | 1  |
| None of the above                        | 5.26%     | 1  |
| TOTAL                                    |           | 19 |