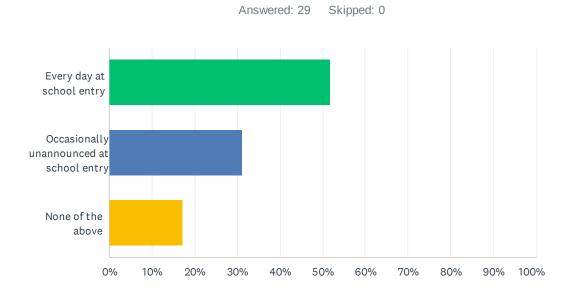

| ANSWER CHOICES                           | RESPONSES |    |
|------------------------------------------|-----------|----|
| Every day at school entry                | 51.72%    | 15 |
| Occasionally unannounced at school entry | 31.03%    | 9  |
| None of the above                        | 17.24%    | 5  |
| TOTAL                                    |           | 29 |