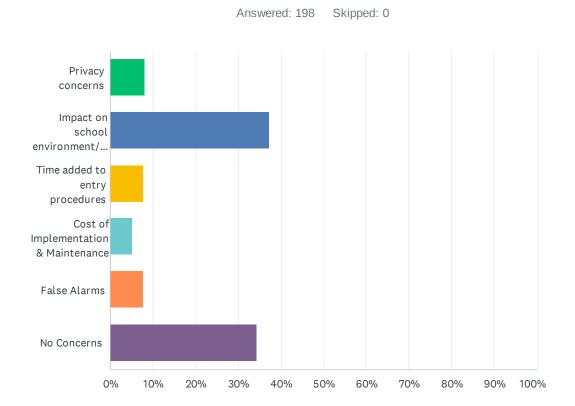

| ANSWER CHOICES                               | RESPONSES |     |
|----------------------------------------------|-----------|-----|
| Privacy concerns                             | 8.08%     | 16  |
| Impact on school environment/student anxiety | 37.37%    | 74  |
| Time added to entry procedures               | 7.58%     | 15  |
| Cost of Implementation & Maintenance         | 5.05%     | 10  |
| False Alarms                                 | 7.58%     | 15  |
| No Concerns                                  | 34.34%    | 68  |
| TOTAL                                        |           | 198 |