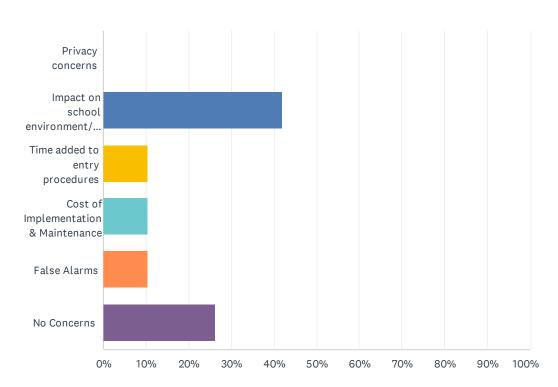

| ANSWER CHOICES                               | RESPONSES |    |
|----------------------------------------------|-----------|----|
| Privacy concerns                             | 0.00%     | 0  |
| Impact on school environment/student anxiety | 42.11%    | 8  |
| Time added to entry procedures               | 10.53%    | 2  |
| Cost of Implementation & Maintenance         | 10.53%    | 2  |
| False Alarms                                 | 10.53%    | 2  |
| No Concerns                                  | 26.32%    | 5  |
| TOTAL                                        |           | 19 |