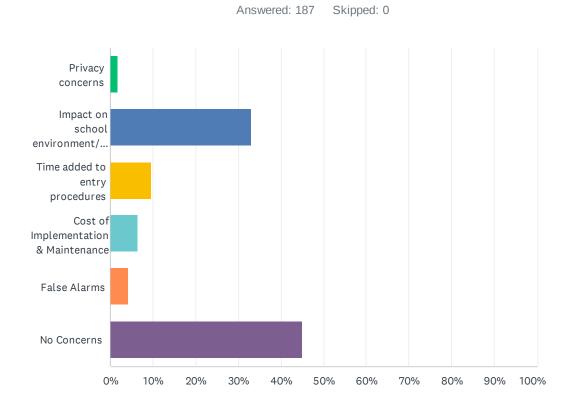

| ANSWER CHOICES                               | RESPONSES |     |
|----------------------------------------------|-----------|-----|
| Privacy concerns                             | 1.60%     | 3   |
| Impact on school environment/student anxiety | 33.16%    | 62  |
| Time added to entry procedures               | 9.63%     | 18  |
| Cost of Implementation & Maintenance         | 6.42%     | 12  |
| False Alarms                                 | 4.28%     | 8   |
| No Concerns                                  | 44.92%    | 84  |
| TOTAL                                        |           | 187 |