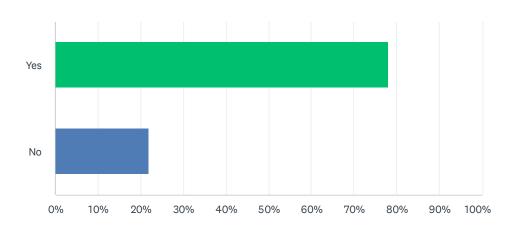

| ANSWER CHOICES | RESPONSES |     |
|----------------|-----------|-----|
| Yes            | 86.79%    | 243 |
| No             | 13.21%    | 37  |
| TOTAL          |           | 280 |

| ANSWER CHOICES | RESPONSES |     |
|----------------|-----------|-----|
| Yes            | 78.34%    | 217 |
| No             | 21.66%    | 60  |
| TOTAL          |           | 277 |