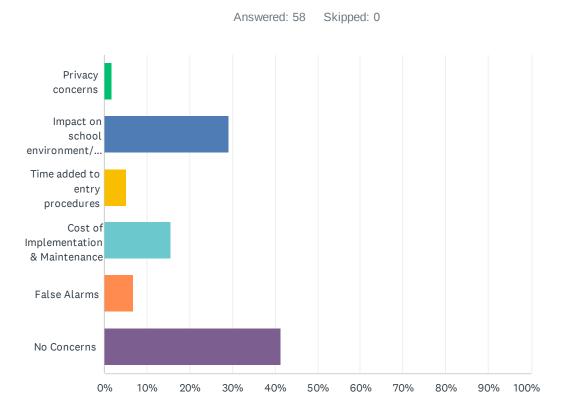

| ANSWER CHOICES                               | RESPONSES |    |
|----------------------------------------------|-----------|----|
| Privacy concerns                             | 1.72%     | 1  |
| Impact on school environment/student anxiety | 29.31%    | 17 |
| Time added to entry procedures               | 5.17%     | 3  |
| Cost of Implementation & Maintenance         | 15.52%    | 9  |
| False Alarms                                 | 6.90%     | 4  |
| No Concerns                                  | 41.38%    | 24 |
| TOTAL                                        |           | 58 |