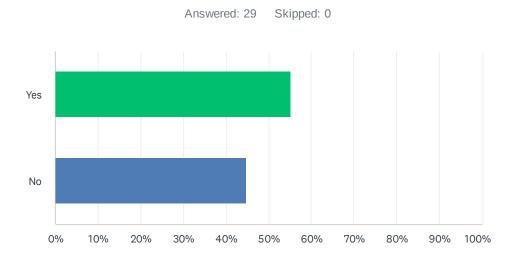

| ANSWER CHOICES | RESPONSES |    |
|----------------|-----------|----|
| Yes            | 68.97%    | 20 |
| No             | 31.03%    | 9  |
| TOTAL          |           | 29 |

| ANSWER CHOICES | RESPONSES |    |
|----------------|-----------|----|
| Yes            | 55.17%    | 16 |
| No             | 44.83%    | 13 |
| TOTAL          |           | 29 |