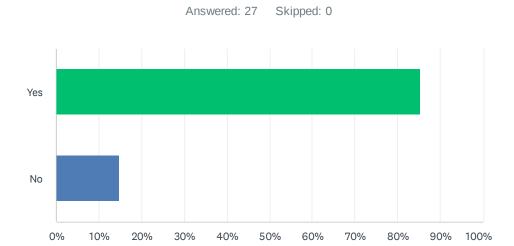

| ANSWER CHOICES | RESPONSES |    |
|----------------|-----------|----|
| Yes            | 85.19%    | 23 |
| No             | 14.81%    | 4  |
| TOTAL          |           | 27 |

| ANSWER CHOICES | RESPONSES |    |
|----------------|-----------|----|
| Yes            | 81.48%    | 22 |
| No             | 18.52%    | 5  |
| TOTAL          |           | 27 |